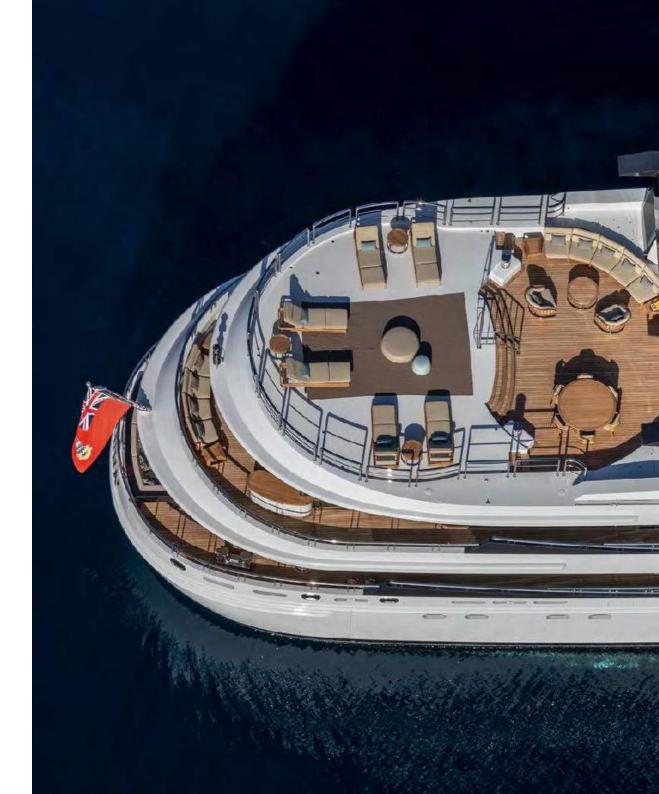

## **EXTERIOR**

Expansive decks give ample space for guests to relax and enjoy their time aboard.

Sheltered dining adequate for up to 18 people, a stunning waterfall pool of more than 19,000 litres (5,000 gallons), a dedicated gym area and a beautiful classic stern with contemporary onwater access via the yachts beach club.