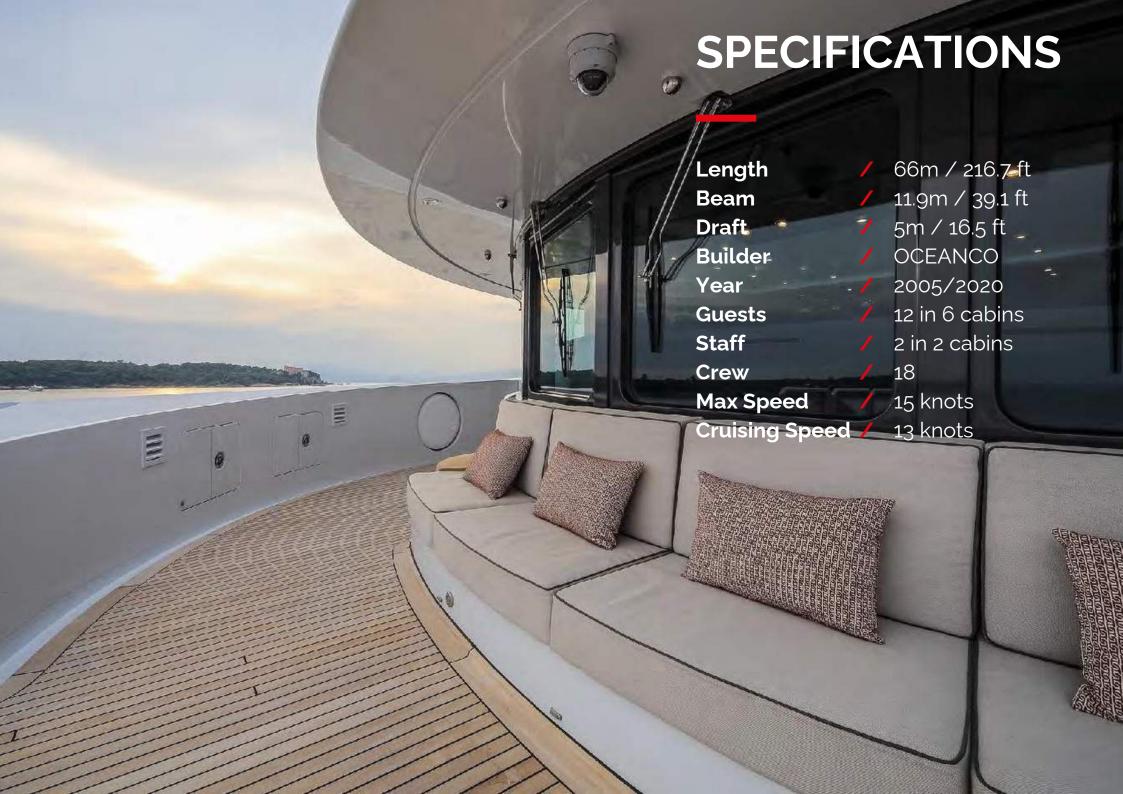

## CLASSICALLY INSPIRED CONTEMPORARY DESIGN

The 2005 Oceanco masterpiece was originally delivered as M/Y DILBAR and is now called M/Y AHS

Several refits, including a 16 month rebuild completed in 2018/2020 kept this jewel in flawless condition and in line with the latest trends. The rounded transom is a clear reference to the Golden Era, and it gives AHS its unique aesthetic. At 19-years old, the Yacht bears the signature of some of the most acclaimed names in the industry, including the late Alberto Pinto, who styled its vast interiors.

Under new ownership, a new era begins for the famous AHS.

## **INTERIOR**

To say that this vessel provides generous accommodation would be an understatement. Up to 12 guests in 6 staterooms can enjoy cruising onboard, each one accommodated in lavish, ultra-elegant suites, while a huge 18-person crew takes hospitality to the highest level.

There are an additional 2 staff cabins on upper deck and a fabulous cinema room on main deck.

A voluminous interior with epic style, designed by the late Albert Pinto, offers guests an experience of being on a much larger yacht.

## **EXTERIOR**

Expansive decks give ample space for guests to relax and enjoy their time aboard.

Sheltered dining adequate for up to 18 people, a stunning waterfall pool of more than 19,000 litres (5,000 gallons), a dedicated gym area and a beautiful classic stern with contemporary onwater access via the yachts beach club.

# TOYS & TENDERS

Wajer Chase 12m

Limousine: Royal Denship 9.7 m Sports:

Royal Denship 8.3 m RIB: Nautica 5.5 m

Outboard Rescue: Zodiac 4.8 m

Jetski: Seadoo Spark x 2 Jetski: Seado Wake Pro x1

4 Seabobs

1 Efoil

1 slide

1 Sea pool (jelly fish pool)

2 Inflatable Stand up paddle boards

2 Kneeboards

2 Wakeboards

3 Inflatable Towables

6 Pairs of Waterskis

Selection of Inflatable Toys

Selection of Beach Toys

Selection of Buoyancy Aids

Selection of Swimming Floating Aids

Selection of Watersport Helmets

Selection of Wetsuits, Fins and Shoes

## **SUN DECK**

- Master Stateroom / VIP Cabin
- Guest Cabins
- Guest Areas
- Deck Areas
- Crew Areas

## **UPPER DECK**

- Master Stateroom / VIP Cabin
- Guest Cabins
- Guest Areas
- Deck Areas
- Crew Areas

#### MAIN DECK

- Master Stateroom / VIP Cabin
- Guest Cabins
- Guest Areas
- Deck Areas
- Crew Areas

#### **LOWER DECK**

- Master Stateroom / VIP Cabin
- Guest Cabins
- Guest Areas
- Deck Areas
- Crew Areas

## **TANK DECK**

- Master Stateroom / VIP Cabin
- Guest Cabins
- Guest Areas
- Deck Areas
- Crew Areas