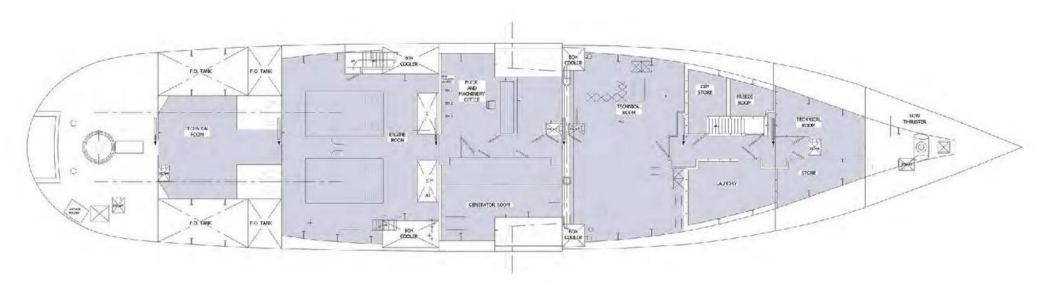

## **TANK DECK**

- Master Stateroom / VIP Cabin
- Guest Cabins
- Guest Areas
- Deck Areas
- Crew Areas