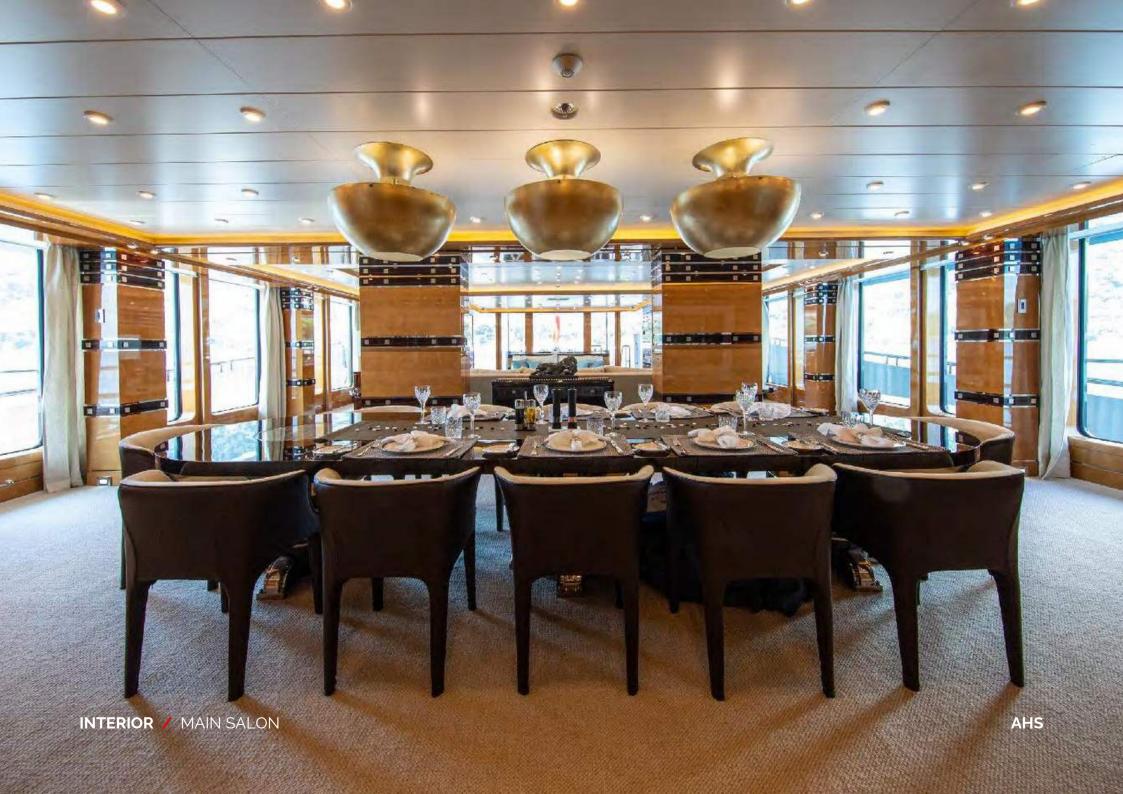

## **INTERIOR**

To say that this vessel provides generous accommodation would be an understatement. Up to 12 guests in 6 staterooms can enjoy cruising onboard, each one accommodated in lavish, ultra-elegant suites, while a huge 18-person crew takes hospitality to the highest level.

There are an additional 2 staff cabins on upper deck and a fabulous cinema room on main deck.

A voluminous interior with epic style, designed by the late Albert Pinto, offers guests an experience of being on a much larger yacht.