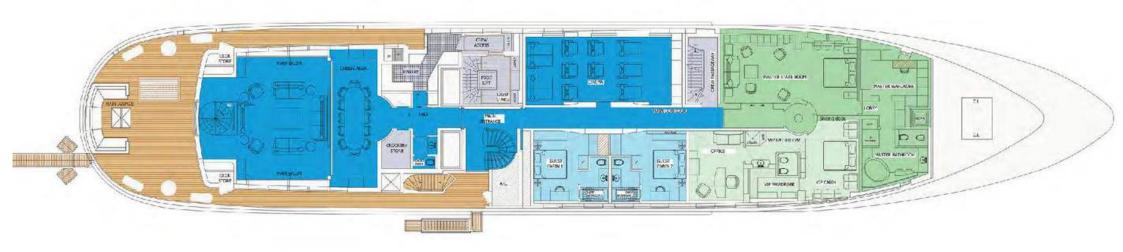

#### MAIN DECK

- Master Stateroom / VIP Cabin
- Guest Cabins
- Guest Areas
- Deck Areas
- Crew Areas

## **INTERIOR**

To say that this vessel provides generous accommodation would be an understatement. Up to 12 guests in 6 staterooms can enjoy cruising onboard, each one accommodated in lavish, ultra-elegant suites, while a huge 18-person crew takes hospitality to the highest level.

There are an additional 2 staff cabins on upper deck and a fabulous cinema room on main deck.

A voluminous interior with epic style, designed by the late Albert Pinto, offers guests an experience of being on a much larger yacht.