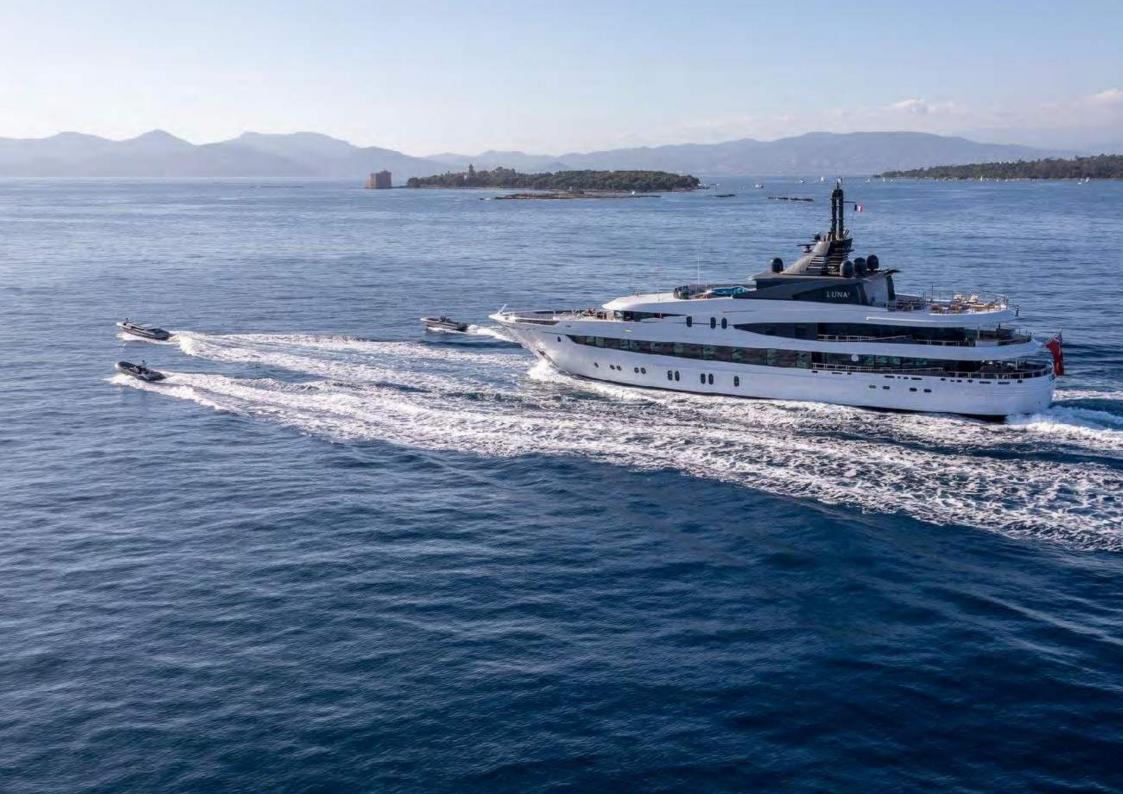

## CLASSICALLY INSPIRED CONTEMPORARY DESIGN

The 2005 Oceanco masterpiece was originally delivered as M/Y DILBAR and is now called M/Y AHS

Several refits, including a 16 month rebuild completed in 2018/2020 kept this jewel in flawless condition and in line with the latest trends. The rounded transom is a clear reference to the Golden Era, and it gives AHS its unique aesthetic. At 19-years old, the Yacht bears the signature of some of the most acclaimed names in the industry, including the late Alberto Pinto, who styled its vast interiors.

Under new ownership, a new era begins for the famous AHS.