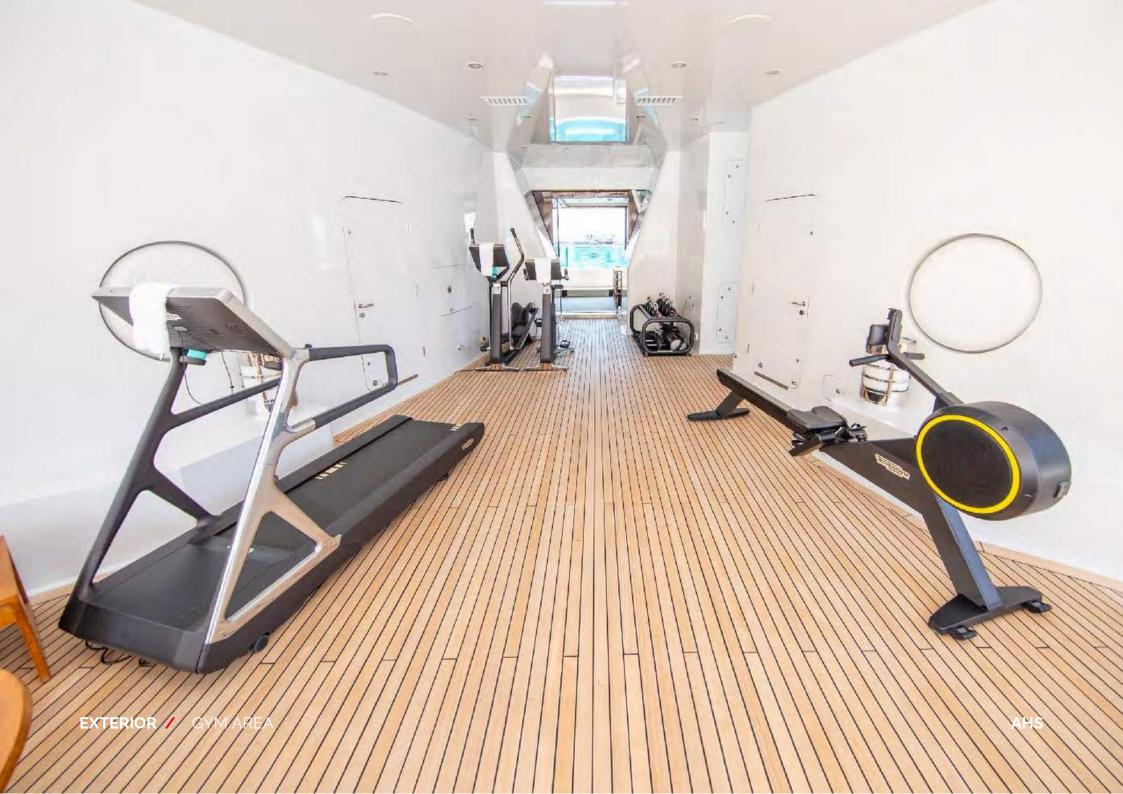

## **EXTERIOR**

Expansive decks give ample space for guests to relax and enjoy their time aboard.

Sheltered dining adequate for up to 18 people, a stunning waterfall pool of more than 19,000 litres (5,000 gallons), a dedicated gym area and a beautiful classic stern with contemporary onwater access via the yachts beach club.