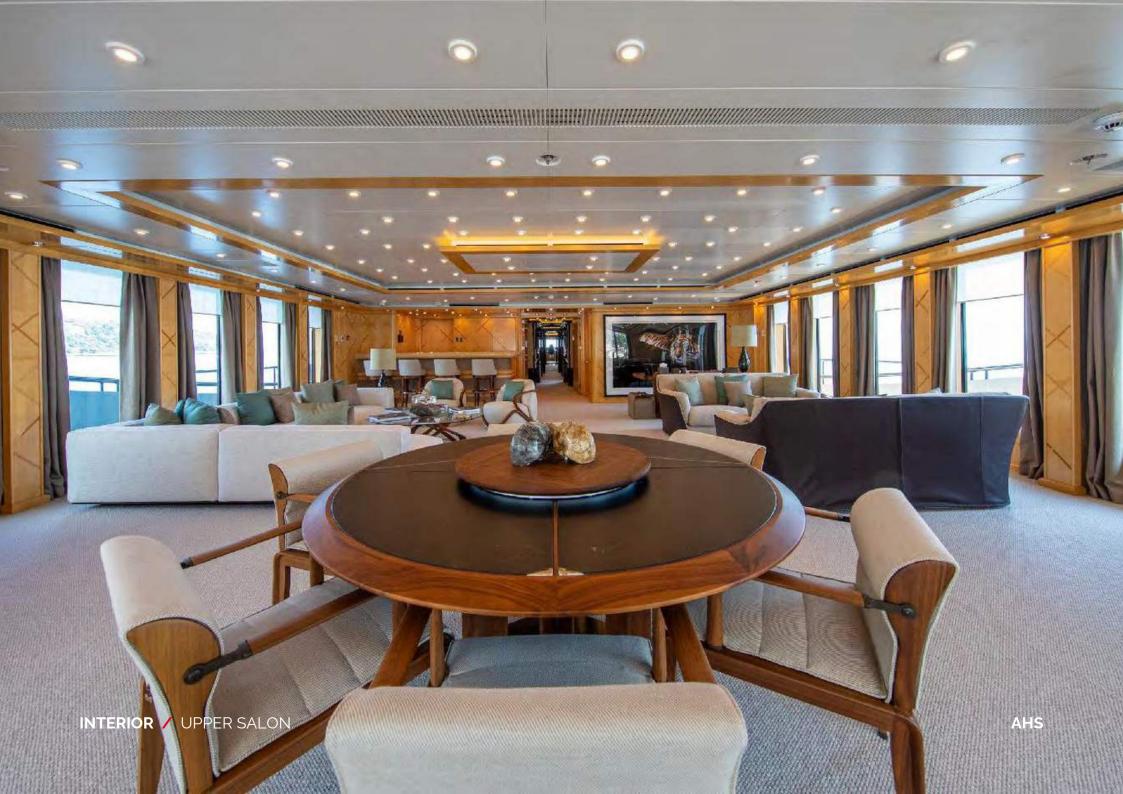

## **INTERIOR**

To say that this vessel provides generous accommodation would be an understatement. Up to 12 guests in 6 staterooms can enjoy cruising onboard, each one accommodated in lavish, ultra-elegant suites, while a huge 18-person crew takes hospitality to the highest level.

There are an additional 2 staff cabins on upper deck and a fabulous cinema room on main deck.

A voluminous interior with epic style, designed by the late Albert Pinto, offers guests an experience of being on a much larger yacht.