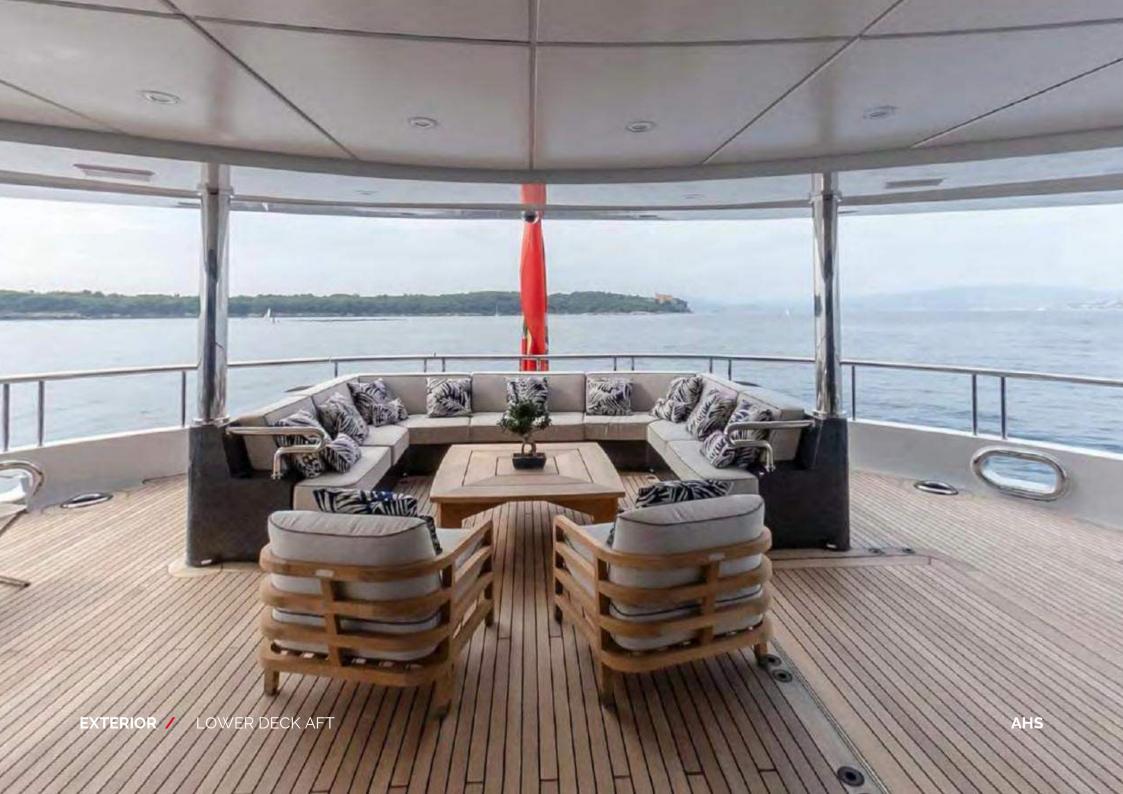

## **EXTERIOR**

Expansive decks give ample space for guests to relax and enjoy their time aboard.

Sheltered dining adequate for up to 18 people, a stunning waterfall pool of more than 19,000 litres (5,000 gallons), a dedicated gym area and a beautiful classic stern with contemporary onwater access via the yachts beach club.