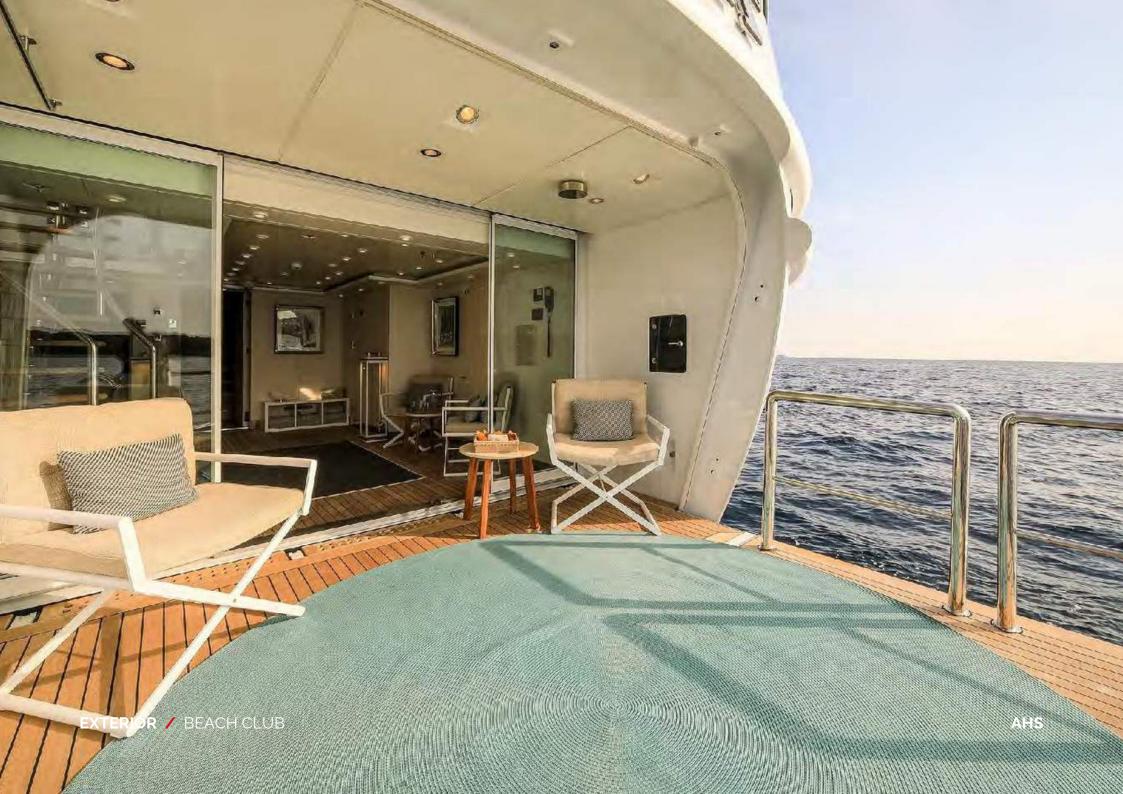

## **EXTERIOR**

Expansive decks give ample space for guests to relax and enjoy their time aboard.

Sheltered dining adequate for up to 18 people, a stunning waterfall pool of more than 19,000 litres (5,000 gallons), a dedicated gym area and a beautiful classic stern with contemporary onwater access via the yachts beach club.