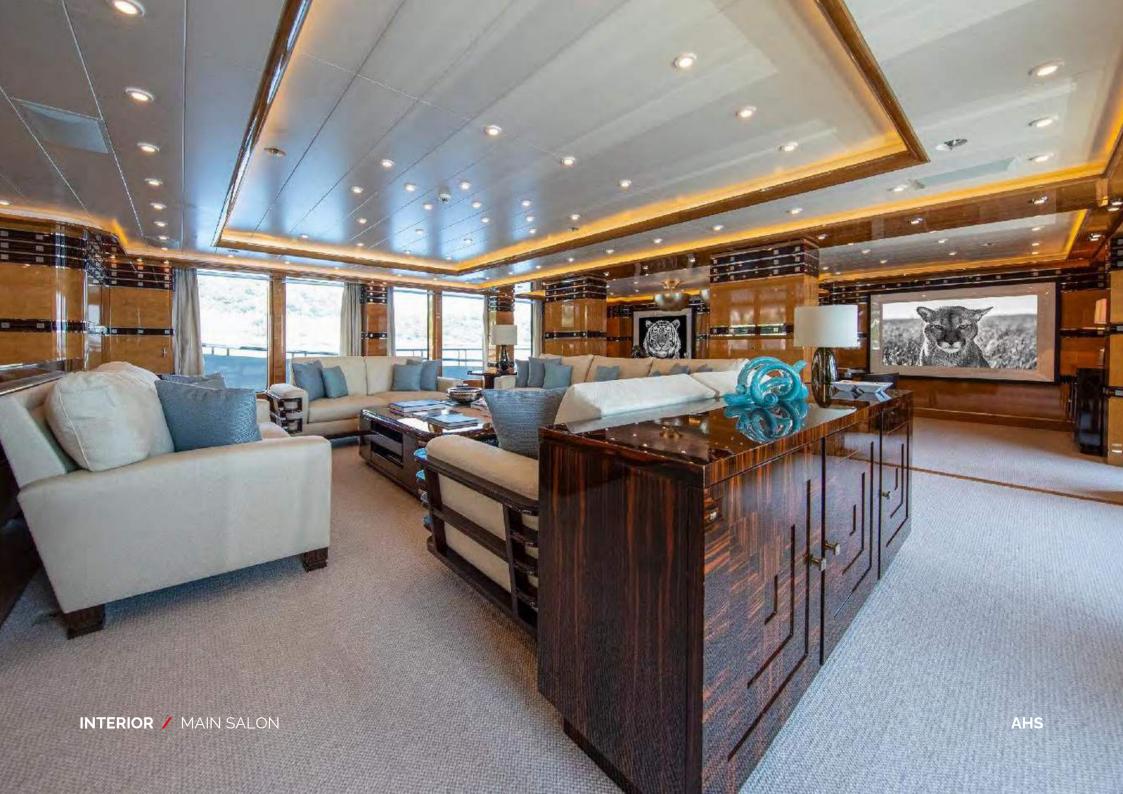

## **INTERIOR**

To say that this vessel provides generous accommodation would be an understatement. Up to 12 guests in 6 staterooms can enjoy cruising onboard, each one accommodated in lavish, ultra-elegant suites, while a huge 18-person crew takes hospitality to the highest level.

There are an additional 2 staff cabins on upper deck and a fabulous cinema room on main deck.

A voluminous interior with epic style, designed by the late Albert Pinto, offers guests an experience of being on a much larger yacht.