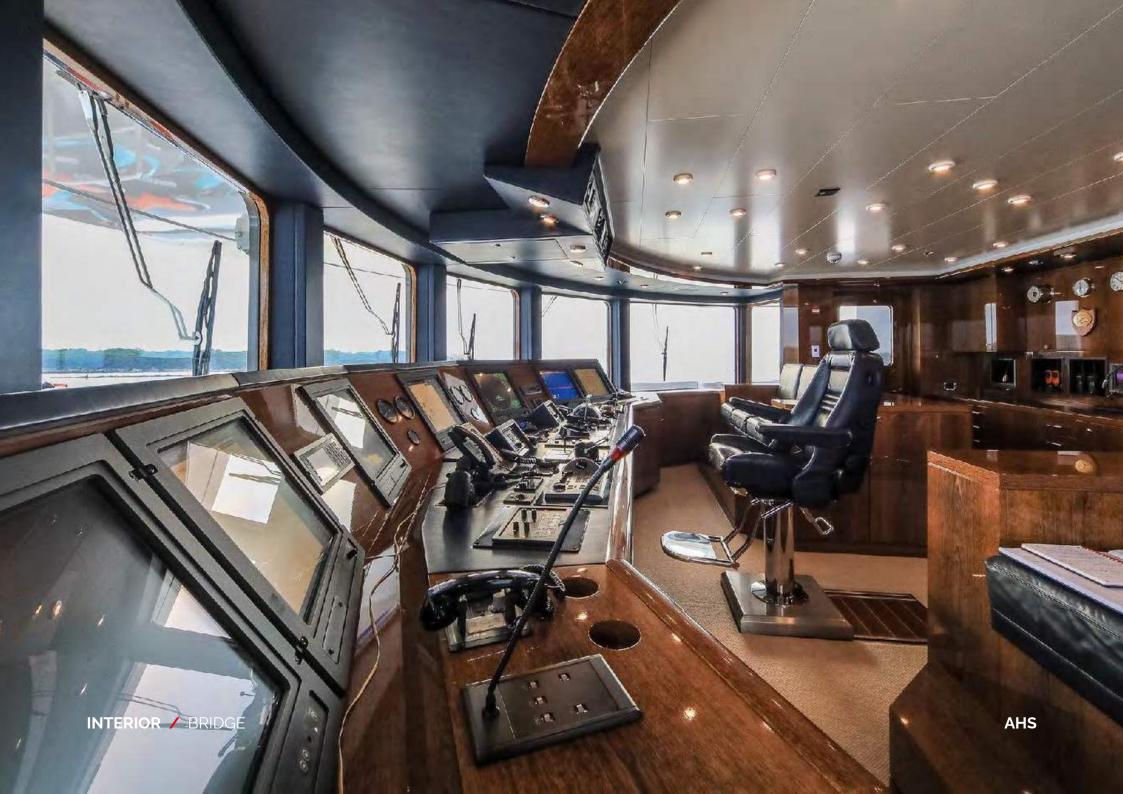

ld, the Yacht bears the signature of some of the most acclaimed names in the industry, including the late Alberto Pinto, who styled its vast interiors.

Under new ownership, a new era begins for the famous AHS.













## **INTERIOR**

To say that this vessel provides generous accommodation would be an understatement. Up to 12 guests in 6 staterooms can enjoy cruising onboard, each one accommodated in lavish, ultra-elegant suites, while a huge 18-person crew takes hospitality to the highest level.

There are an additional 2 staff cabins on upper deck and a fabulous cinema room on main deck.

A voluminous interior with epic style, designed by the late Albert Pinto, offers guests an experience of being on a much larger yacht.

































































## **EXTERIOR**

Expansive decks give ample space for guests to relax and enjoy their time aboard.

Sheltered dining adequate for up to 18 people, a stunning waterfall pool of more than 19,000 litres (5,000 gallons), a dedicated gym area and a beautiful classic stern with contemporary onwater access via the yachts beach club.



















# TOYS & TENDERS

Wajer Chase 12m

Limousine: Royal Denship 9.7 m Sports:

Royal Denship 8.3 m RIB: Nautica 5.5 m

Outboard Rescue: Zodiac 4.8 m

Jetski: Seadoo Spark x 2 Jetski: Seado Wake Pro x1

4 Seabobs

1 Efoil

1 slide

1 Sea pool (jelly fish pool)

2 Inflatable Stand up paddle boards

2 Kneeboards

2 Wakeboards

3 Inflatable Towables

6 Pairs of Waterskis

Selection of Inflatable Toys

Selection of Beach Toys

Selection of Buoyancy Aids