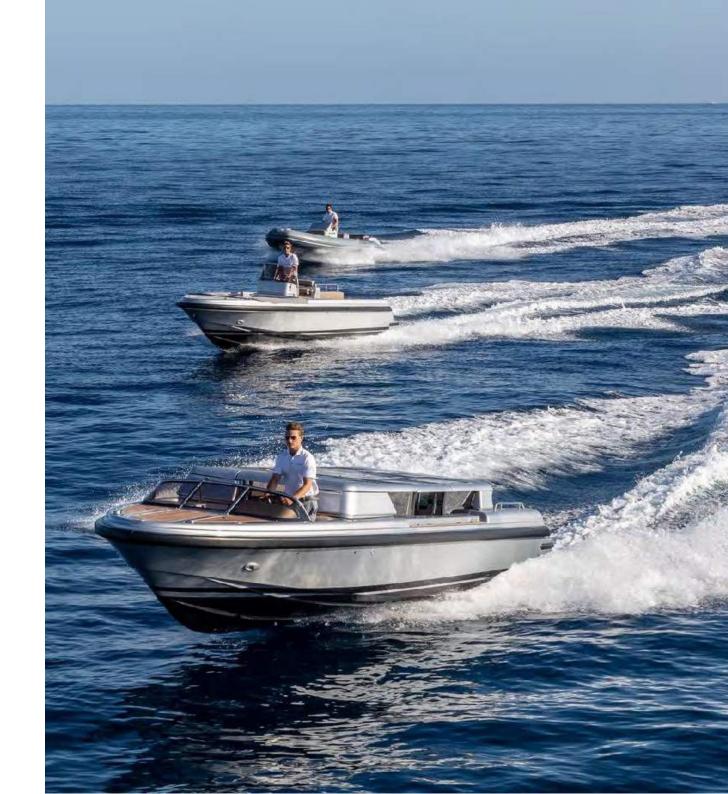

# TOYS & TENDERS

Wajer Chase 12m

Limousine: Royal Denship 9.7 m Sports:

Royal Denship 8.3 m RIB: Nautica 5.5 m

Outboard Rescue: Zodiac 4.8 m

Jetski: Seadoo Spark x 2 Jetski: Seado Wake Pro x1

4 Seabobs

1 Efoil