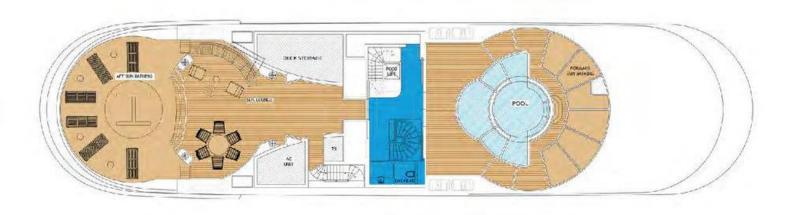

## **SUN DECK**

- Master Stateroom / VIP Cabin
- Guest Cabins
- Guest Areas
- Deck Areas
- Crew Areas