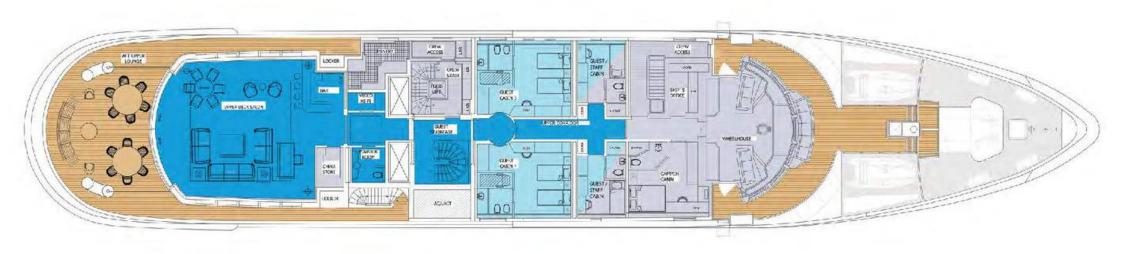

## **UPPER DECK**

- Master Stateroom / VIP Cabin
- Guest Cabins
- Guest Areas
- Deck Areas
- Crew Areas