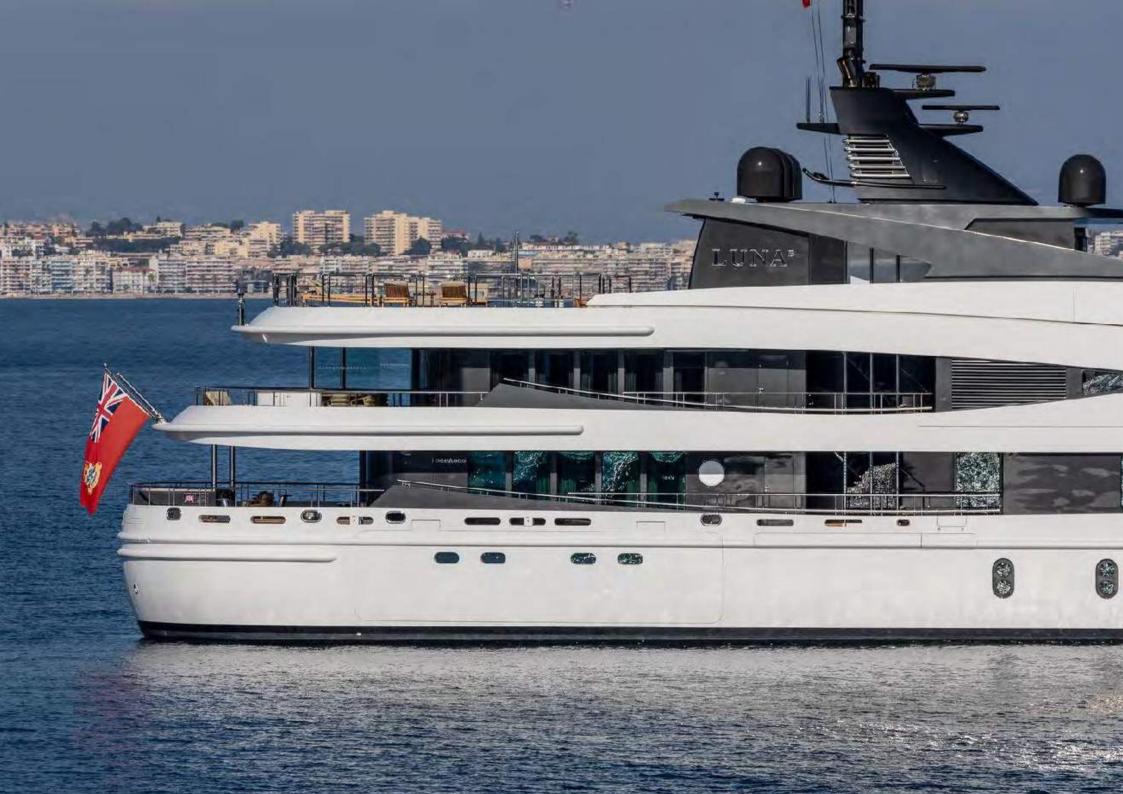

## CLASSICALLY INSPIRED CONTEMPORARY DESIGN

The 2005 Oceanco masterpiece was originally delivered as M/Y DILBAR and is now called M/Y AHS

Several refits, including a 16 month rebuild completed in 2018/2020 kept this jewel in flawless condition and in line with the latest trends. The rounded transom is a clear reference to the Golden Era, and it gives AHS its unique aesthetic. At 19-years old, the Yacht bears the signature of some of the most acclaimed names in the industry, including the late Alberto Pinto, who styled its vast interiors.

## **EXTERIOR**

Expansive decks give ample space for guests to relax and enjoy their time aboard.

Sheltered dining adequate for up to 18 people, a stunning waterfall pool of more than 19,000 litres (5,000 gallons), a dedicated gym area and a beautiful classic stern with contemporary onwater access via the yachts beach club.