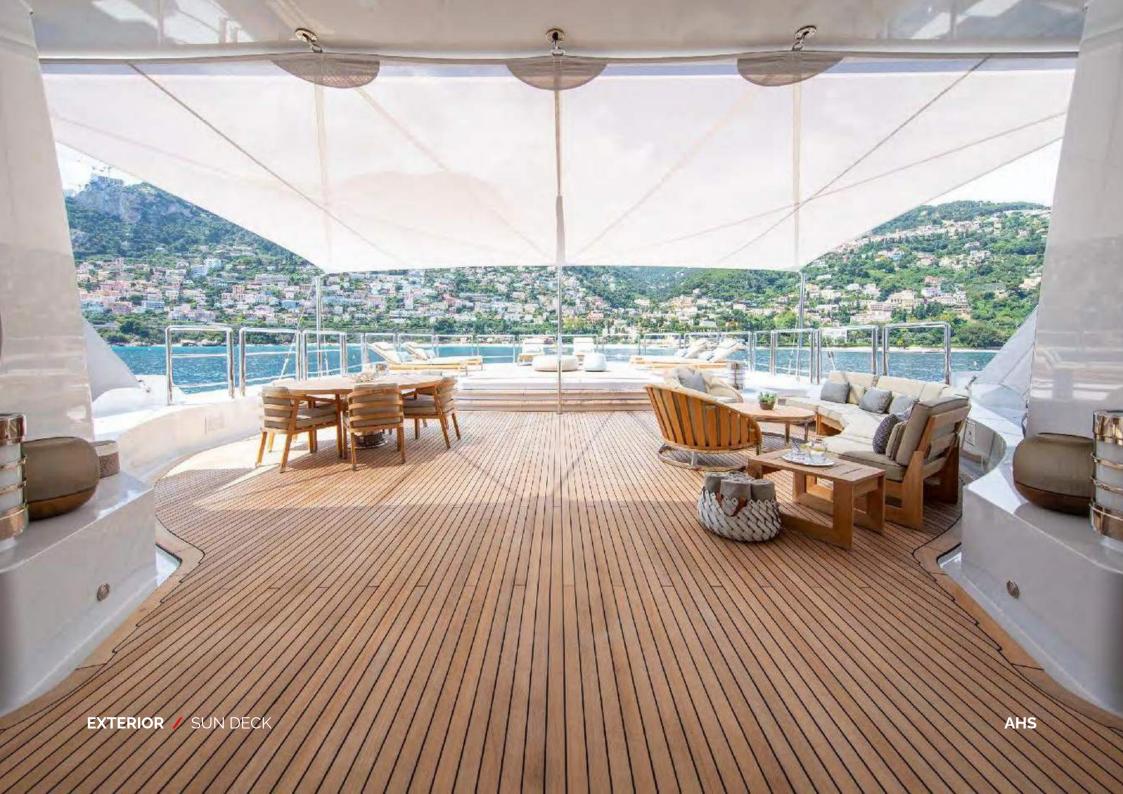

## **EXTERIOR**

Expansive decks give ample space for guests to relax and enjoy their time aboard.

Sheltered dining adequate for up to 18 people, a stunning waterfall pool of more than 19,000 litres (5,000 gallons), a dedicated gym area and a beautiful classic stern with contemporary onwater access via the yachts beach club.