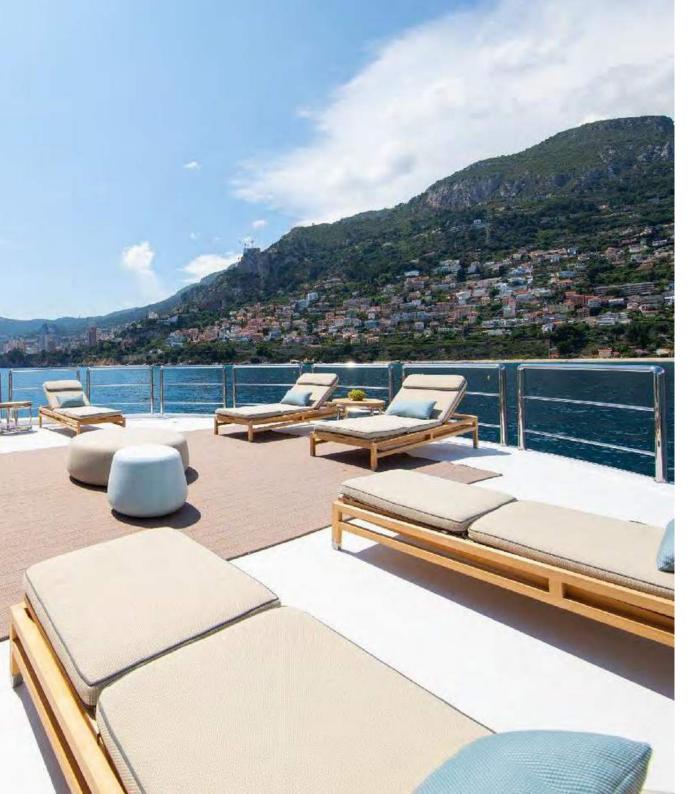

## **EXTERIOR**

Expansive decks give ample space for guests to relax and enjoy their time aboard.

Sheltered dining adequate for up to 18 people, a stunning waterfall pool of more than 19,000 litres (5,000 gallons), a dedicated gym area and a beautiful classic stern with contemporary onwater access via the yachts beach club.