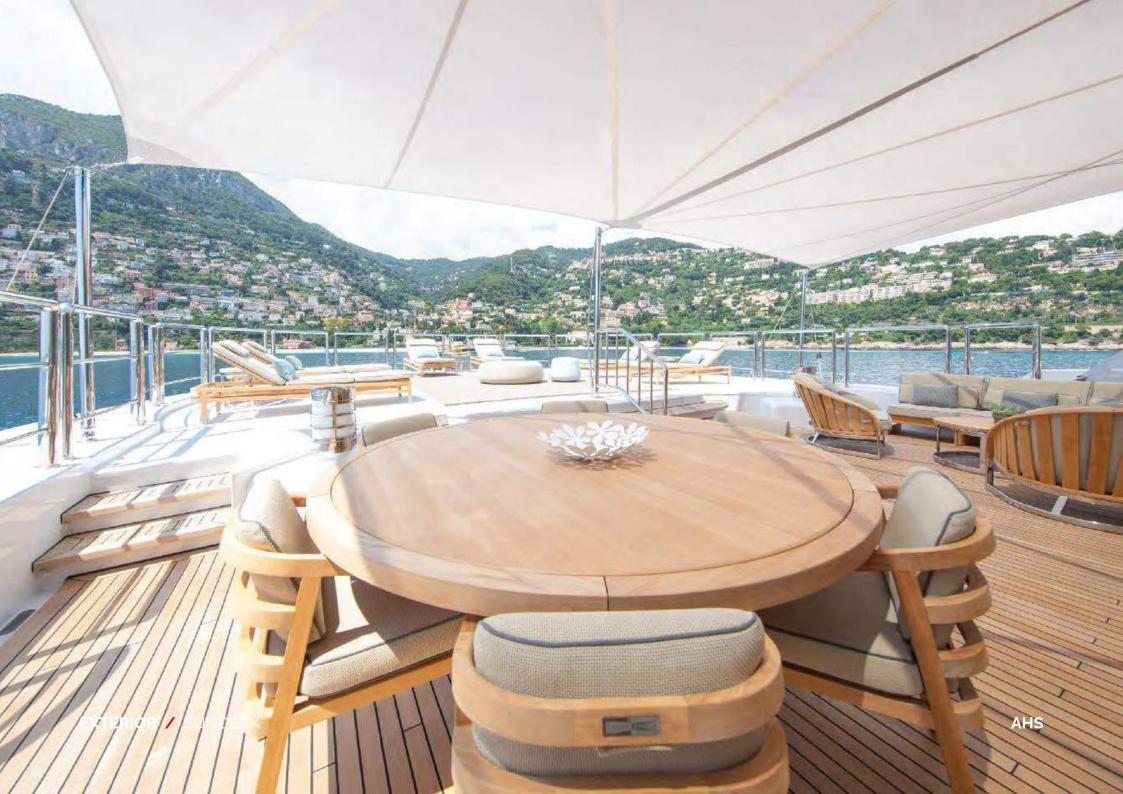

## **EXTERIOR**

Expansive decks give ample space for guests to relax and enjoy their time aboard.

Sheltered dining adequate for up to 18 people, a stunning waterfall pool of more than 19,000 litres (5,000 gallons), a dedicated gym area and a beautiful classic stern with contemporary onwater access via the yachts beach club.