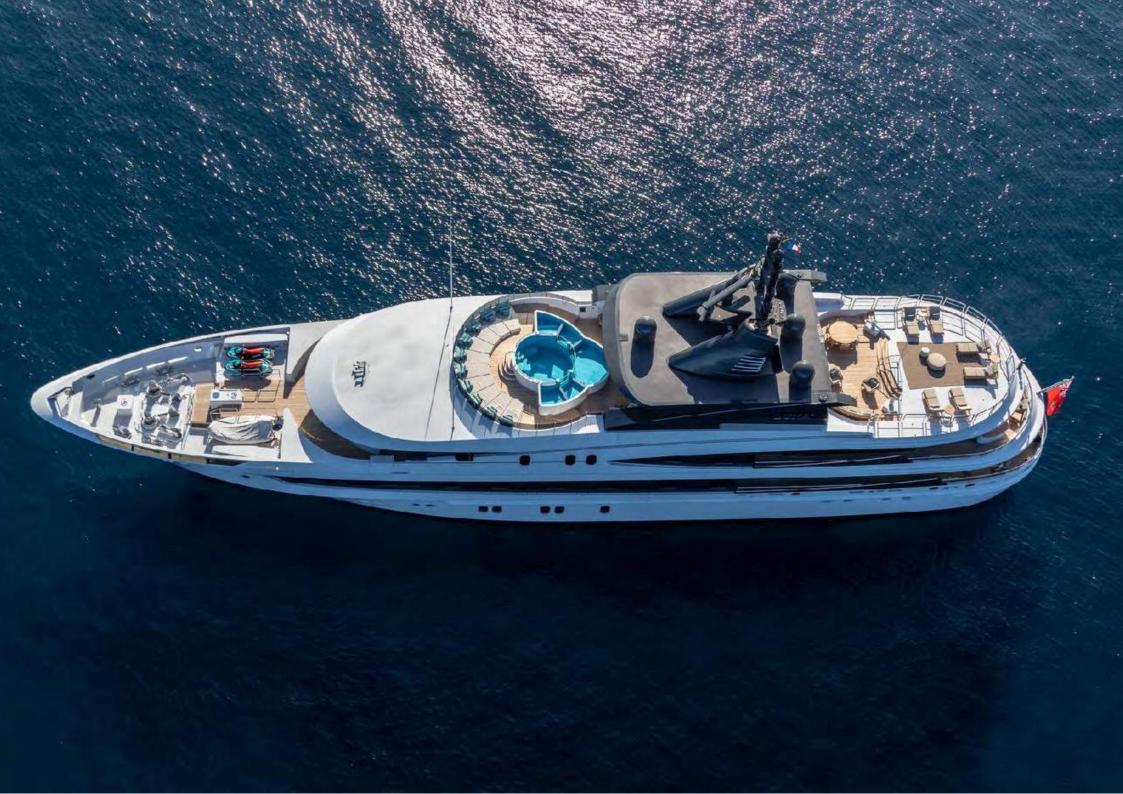

## **EXTERIOR**

Expansive decks give ample space for guests to relax and enjoy their time aboard.

Sheltered dining adequate for up to 18 people, a stunning waterfall pool of more than 19,000 litres (5,000 gallons), a dedicated gym area and a beautiful classic stern with contemporary onwater access via the yachts beach club.

# TOYS & TENDERS

Wajer Chase 12m

Limousine: Royal Denship 9.7 m Sports:

Royal Denship 8.3 m RIB: Nautica 5.5 m

Outboard Rescue: Zodiac 4.8 m

Jetski: Seadoo Spark x 2 Jetski: Seado Wake Pro x1

4 Seabobs

1 Efoil

1 slide

1 Sea pool (jelly fish pool)

2 Inflatable Stand up paddle boards

2 Kneeboards

2 Wakeboards

3 Inflatable Towables

6 Pairs of Waterskis

Selection of Inflatable Toys

Selection of Beach Toys

Selection of Buoyancy Aids

Selection of Swimming Floating Aids

Selection of Watersport Helmets

Selection of Wetsuits, Fins and Shoes