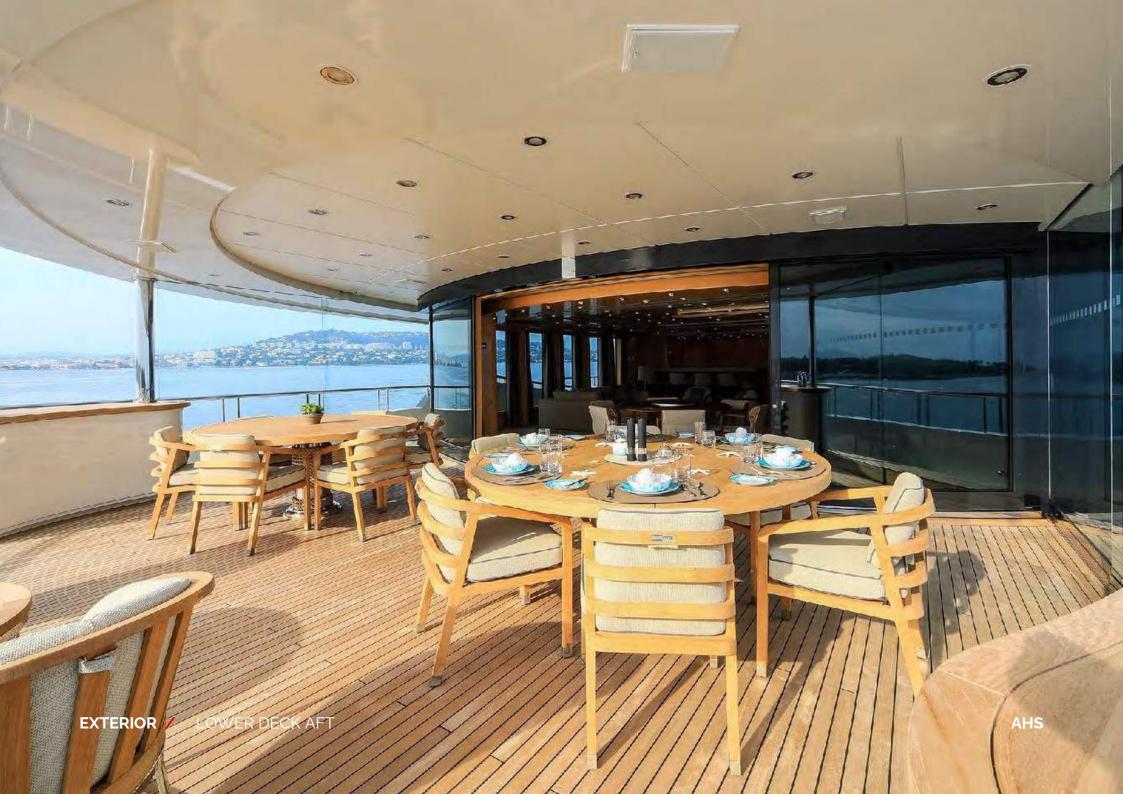

## **EXTERIOR**

Expansive decks give ample space for guests to relax and enjoy their time aboard.

Sheltered dining adequate for up to 18 people, a stunning waterfall pool of more than 19,000 litres (5,000 gallons), a dedicated gym area and a beautiful classic stern with contemporary onwater access via the yachts beach club.