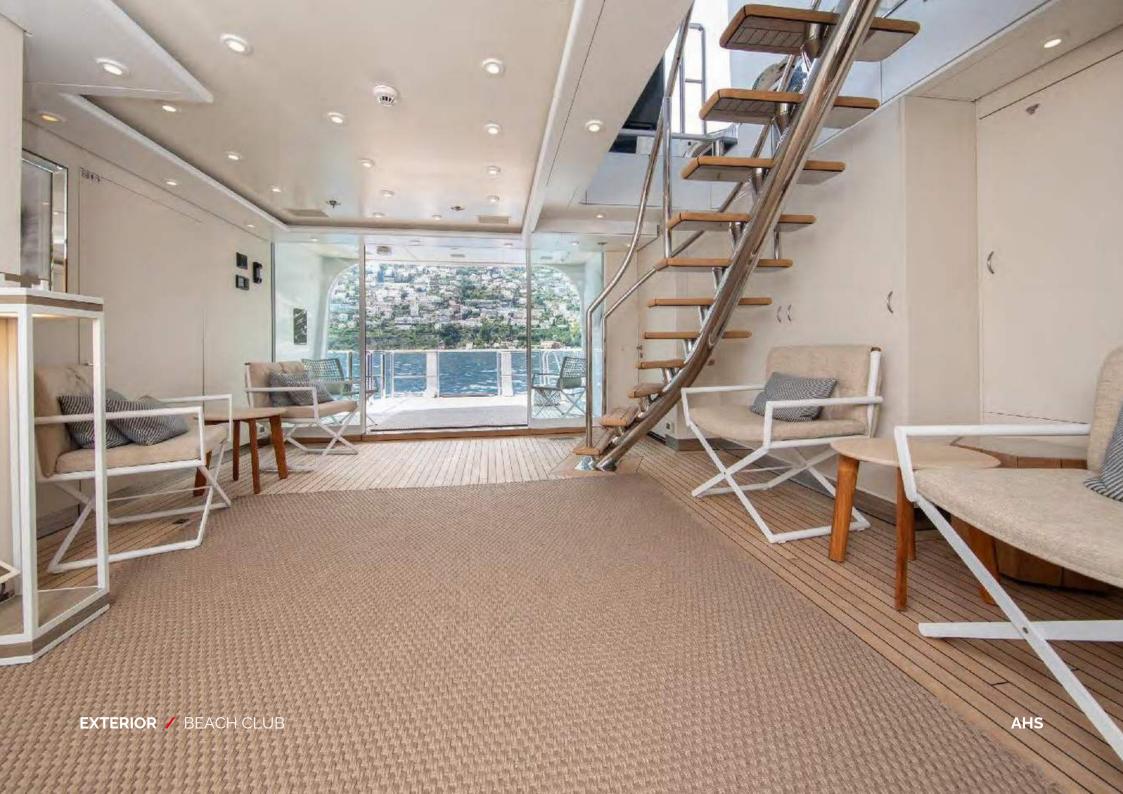

## **EXTERIOR**

Expansive decks give ample space for guests to relax and enjoy their time aboard.

Sheltered dining adequate for up to 18 people, a stunning waterfall pool of more than 19,000 litres (5,000 gallons), a dedicated gym area and a beautiful classic stern with contemporary onwater access via the yachts beach club.