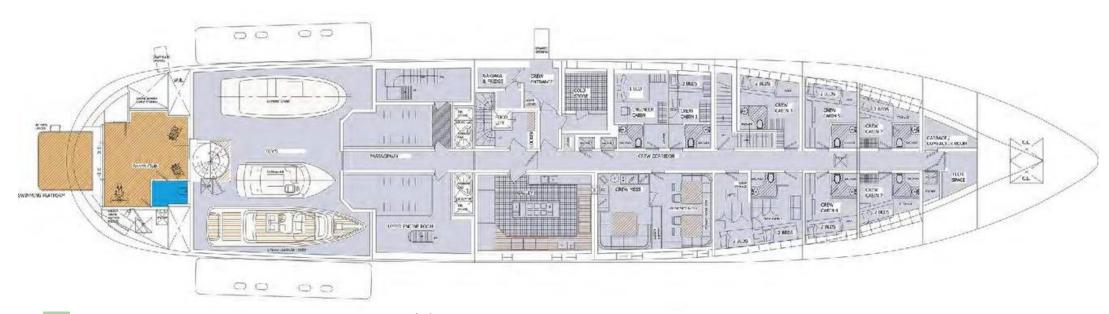

#### **LOWER DECK**

- Master Stateroom / VIP Cabin
- Guest Cabins
- Guest Areas
- Deck Areas
- Crew Areas

## **INTERIOR**

To say that this vessel provides generous accommodation would be an understatement. Up to 12 guests in 6 staterooms can enjoy cruising onboard, each one accommodated in lavish, ultra-elegant suites, while a huge 18-person crew takes hospitality to the highest level.