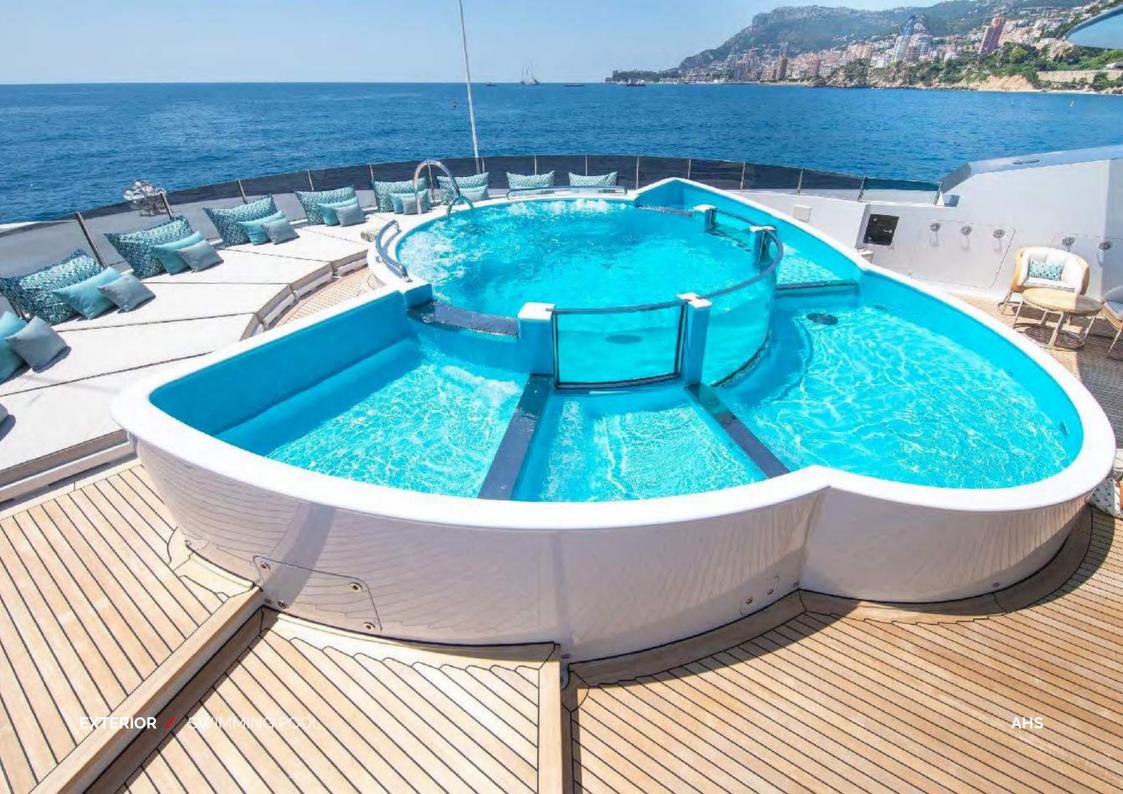

## **EXTERIOR**

Expansive decks give ample space for guests to relax and enjoy their time aboard.

Sheltered dining adequate for up to 18 people, a stunning waterfall pool of more than 19,000 litres (5,000 gallons), a dedicated gym area and a beautiful classic stern with contemporary onwater access via the yachts beach club.