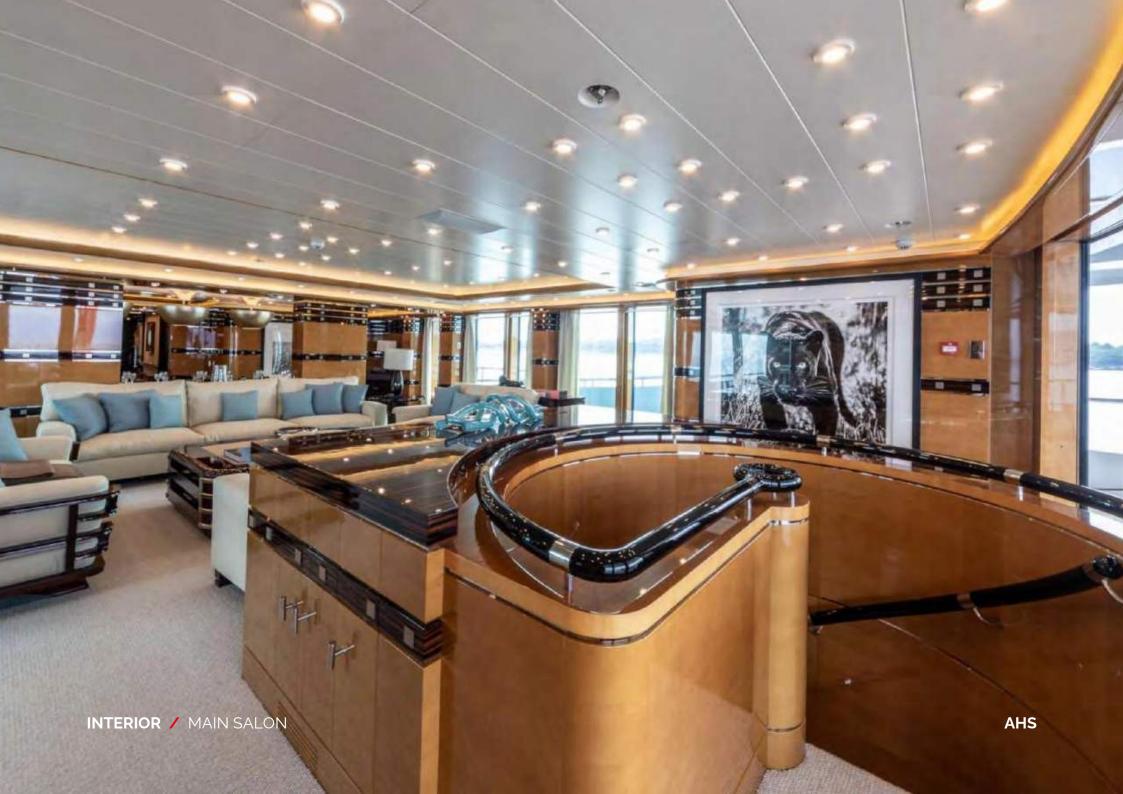

## **INTERIOR**

To say that this vessel provides generous accommodation would be an understatement. Up to 12 guests in 6 staterooms can enjoy cruising onboard, each one accommodated in lavish, ultra-elegant suites, while a huge 18-person crew takes hospitality to the highest level.

There are an additional 2 staff cabins on upper deck and a fabulous cinema room on main deck.

A voluminous interior with epic style, designed by the late Albert Pinto, offers guests an experience of being on a much larger yacht.