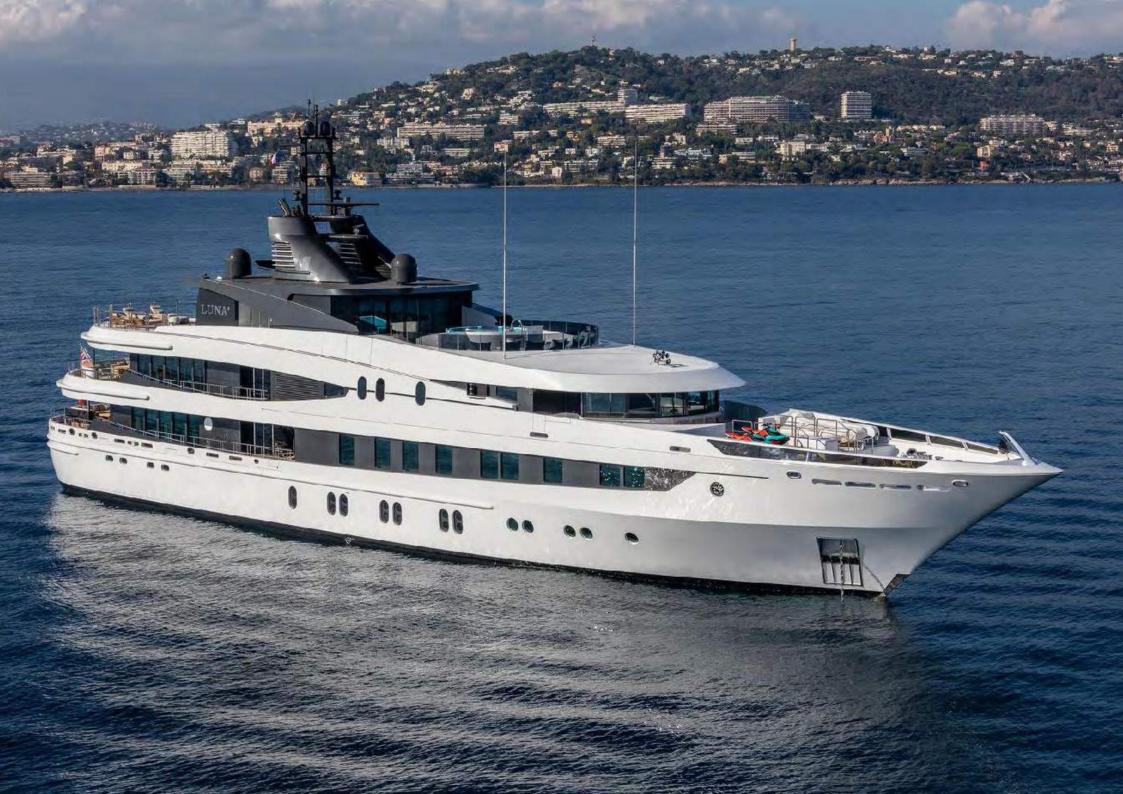

## CLASSICALLY INSPIRED CONTEMPORARY DESIGN

The 2005 Oceanco masterpiece was originally delivered as M/Y DILBAR and is now called M/Y AHS

Several refits, including a 16 month rebuild completed in 2018/2020 kept this jewel in flawless condition and in line with the latest trends. The rounded transom is a clear reference to the Golden Era, and it gives AHS its unique aesthetic. At 19-years old, the Yacht bears the signature of some of the most acclaimed names in the industry, including the late Alberto Pinto, who styled its vast interiors.

Under new ownership, a new era begins for the famous AHS.

## **EXTERIOR**

Expansive decks give ample space for guests to relax and enjoy their time aboard.

Sheltered dining adequate for up to 18 people, a stunning waterfall pool of more than 19,000 litres (5,000 gallons), a dedicated gym area and a beautiful classic stern with contemporary onwater access via the yachts beach club.