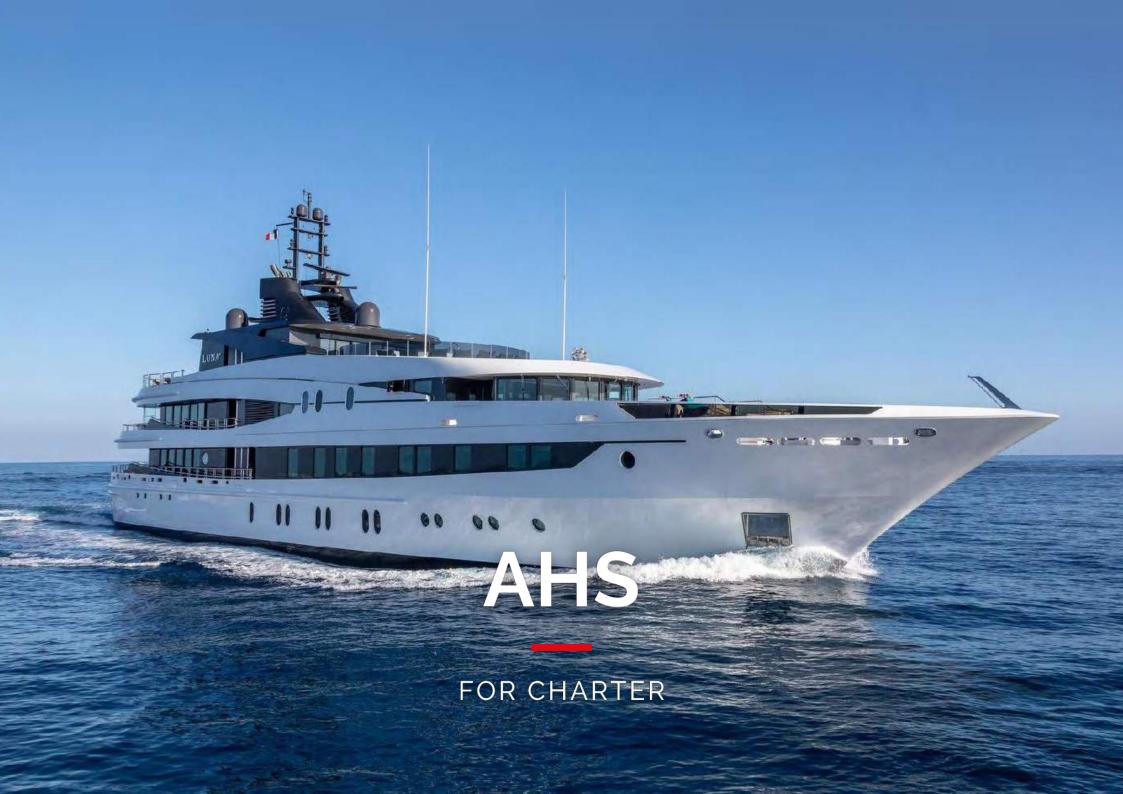

## CLASSICALLY INSPIRED CONTEMPORARY DESIGN

The 2005 Oceanco masterpiece was originally delivered as M/Y DILBAR and is now called M/Y AHS

Several refits, including a 16 month rebuild completed in 2018/2020 kept this jewel in flawless condition and in line with the latest trends. The rounded transom is a clear reference to the Golden Era, and it gives AHS its unique aesthetic. At 19-years old, the Yacht bears the signature of some of the most acclaimed names in the industry, including the late Alberto Pinto, who styled its vast interiors.

Under new ownership, a new era begins for the famous AHS.